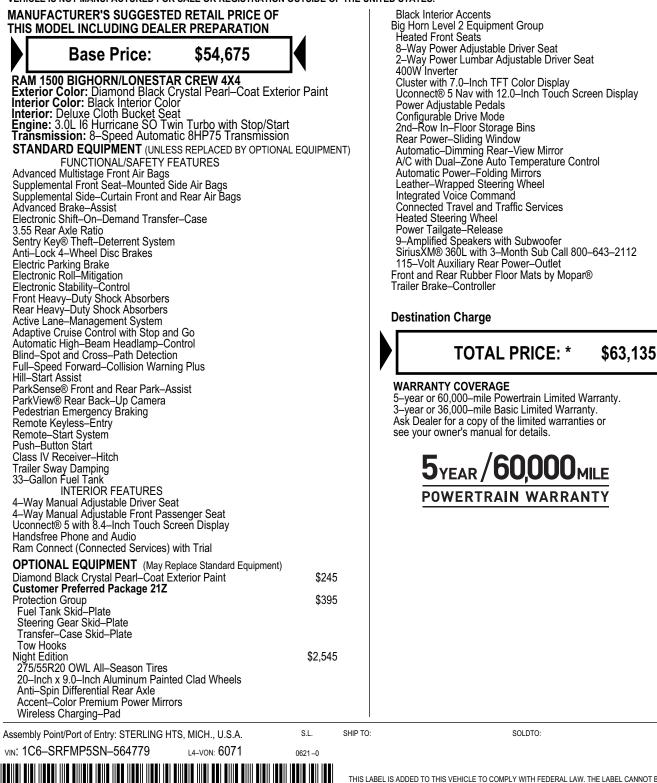

## 2025 MODEL YEAR RAM 1500 BIG HORN CREW CAB 4X4

THIS VEHICLE IS MANUFACTURED TO MEET SPECIFIC UNITED STATES REQUIREMENTS. THIS VEHICLE IS NOT MANUFACTURED FOR SALE OR REGISTRATION OUTSIDE OF THE UNITED STATES.

THIS LABEL IS ADDED TO THIS VEHICLE TO COMPLY WITH FEDERAL LAW. THE LABEL CANNOT BE REMOVED OR ALTERED PRIOR TO DELIVERY TO THE ULTIMATE PURCHASER. \* STATE AND/OR LOCAL TAXES IF ANY, LICENSE AND TITLE FEES AND DEALER SUPPLIED AND

\$2,770

\$215 \$295

\$1,995

STATE AND/OR LOCAL TAXES IF ANY, LICENSE AND ITTLE FEES AND DEALER SOFFLIED AND INSTALLED OPTIONS AND ACCESSORIES ARE NOT INCLUDED IN THIS PRICE. DISCOUNT, IF ANY IS BASED ON PRICE OF OPTIONS IF PURCHASED SEPARATELY.

For more information visit: www.ramtrucks.com or call 1-866-RAMINFO

equipped with certain features and options. The performance of this vehicle may differ.