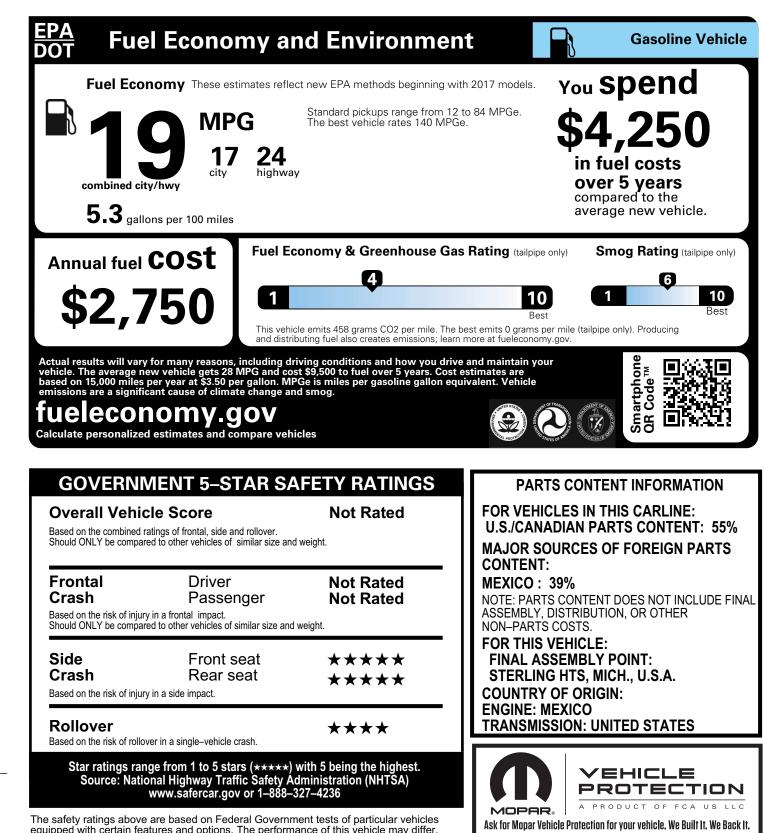

## 2025 MODEL YEAR RAM 1500 BIG HORN CREW CAB 4X4

THIS VEHICLE IS MANUFACTURED TO MEET SPECIFIC UNITED STATES REQUIREMENTS. THIS VEHICLE IS NOT MANUFACTURED FOR SALE OR REGISTRATION OUTSIDE OF THE UNITED STATES.



THIS LABEL IS ADDED TO THIS VEHICLE TO COMPLY WITH FEDERAL LAW. THE LABEL CANNOT BE REMOVED OR ALTERED PRIOR TO DELIVERY TO THE ULTIMATE PURCHASER. \* STATE AND/OR LOCAL TAXES IF ANY, LICENSE AND TITLE FEES AND DEALER SUPPLIED AND

\$2,770

\$215 \$295

\$1,995

STATE AND/OR LOCAL TAXES IF ANY, LICENSE AND ITTLE FEES AND DEALER SOFFLIED AND INSTALLED OPTIONS AND ACCESSORIES ARE NOT INCLUDED IN THIS PRICE. DISCOUNT, IF ANY IS BASED ON PRICE OF OPTIONS IF PURCHASED SEPARATELY.

For more information visit: www.ramtrucks.com or call 1-866-RAMINFO



equipped with certain features and options. The performance of this vehicle may differ.

## FCA US LLC