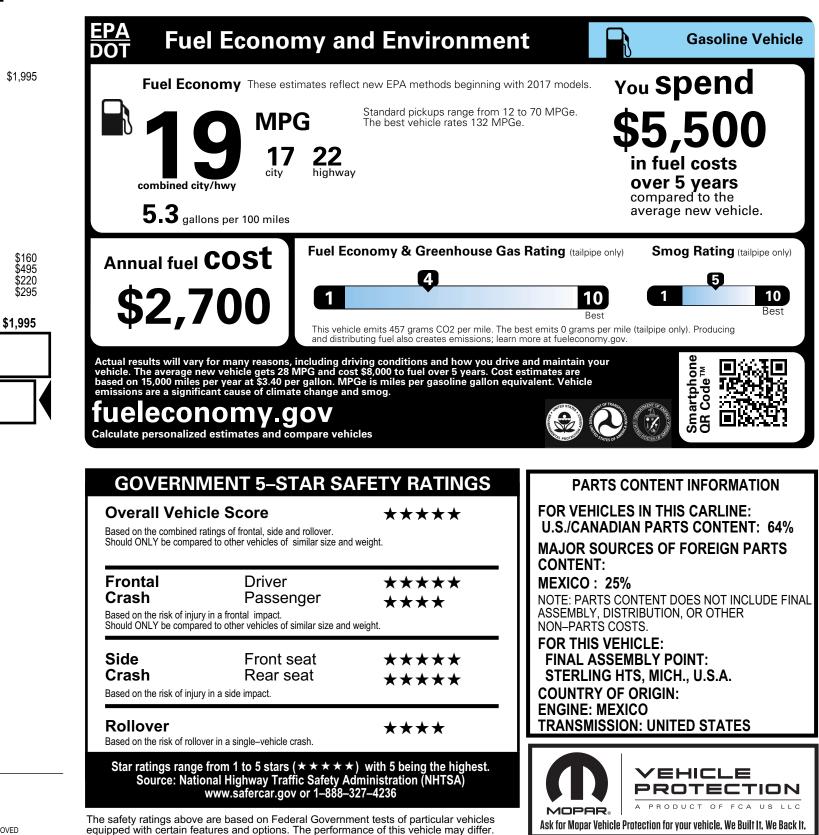

THIS LABEL IS ADDED TO THIS VEHICLE TO COMPLY WITH FEDERAL LAW. THE LABEL CANNOT BE REMOVED OR ALTERED PRIOR TO DELIVERY TO THE ULTIMATE PURCHASER.

SOLDTO

\$59.410

\* STATE AND/OR LOCAL TAXES IF ANY, LICENSE AND TITLE FEES AND DEALER SUPPLIED AND STATE AND/OR LOCAL TAXES IF ANY, LICENSE AND ITTLE FEES AND DEALER SOFFLIED AND INSTALLED OPTIONS AND ACCESSORIES ARE NOT INCLUDED IN THIS PRICE. DISCOUNT, IF ANY IS BASED ON PRICE OF OPTIONS IF PURCHASED SEPARATELY. For more information visit: www.ramtrucks.com or call 1-866-RAMINFO