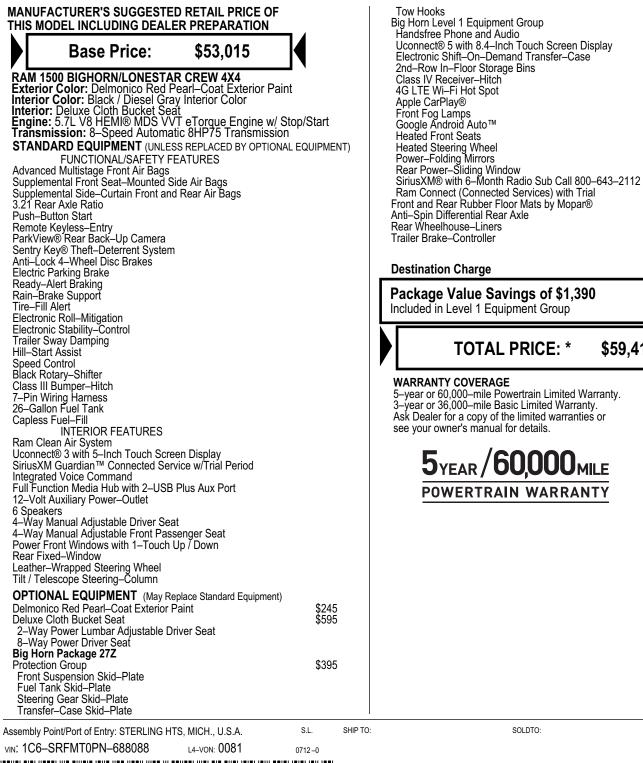

THIS LABEL IS ADDED TO THIS VEHICLE TO COMPLY WITH FEDERAL LAW. THE LABEL CANNOT BE REMOVED OR ALTERED PRIOR TO DELIVERY TO THE ULTIMATE PURCHASER.

SOLDTO

\$59.410

\* STATE AND/OR LOCAL TAXES IF ANY, LICENSE AND TITLE FEES AND DEALER SUPPLIED AND STATE AND/OR LOCAL TAXES IF ANY, LICENSE AND ITTLE FEES AND DEALER SOFFLIED AND INSTALLED OPTIONS AND ACCESSORIES ARE NOT INCLUDED IN THIS PRICE. DISCOUNT, IF ANY IS BASED ON PRICE OF OPTIONS IF PURCHASED SEPARATELY. For more information visit: www.ramtrucks.com or call 1-866-RAMINFO